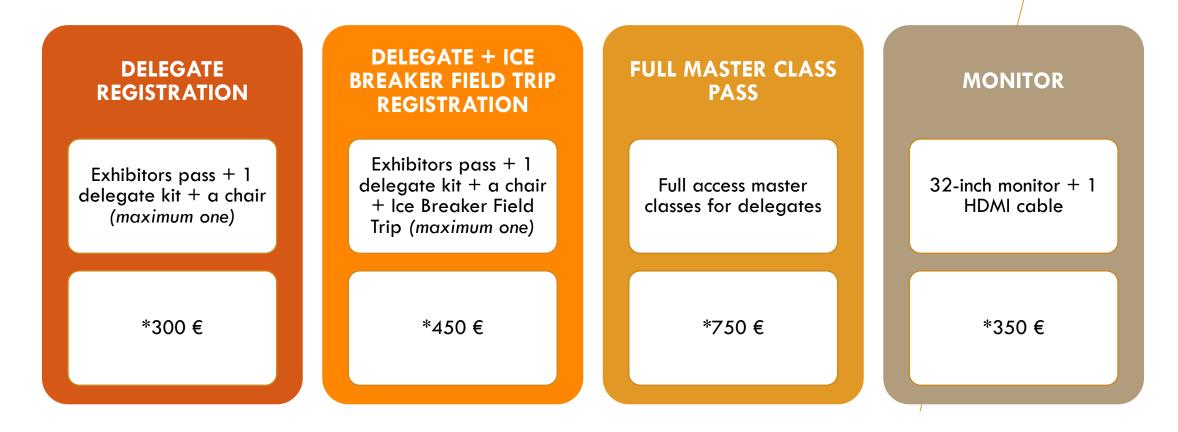

# ADDITIONAL OPTIONS

#### THREE DELEGATE KITS

 lunch box, backpack and gadgets • Ice breaker Party and field trip at Metro C, Colosseum and Imperial Forum

#### **TWO FULL MASTER CLASSES** PASS

\*7500,00€

◀

PACK

 $\overline{\mathsf{C}}$ 

#### **TWO DEMO SLOTS**

• 30 minutes for technical demostrations (x2)