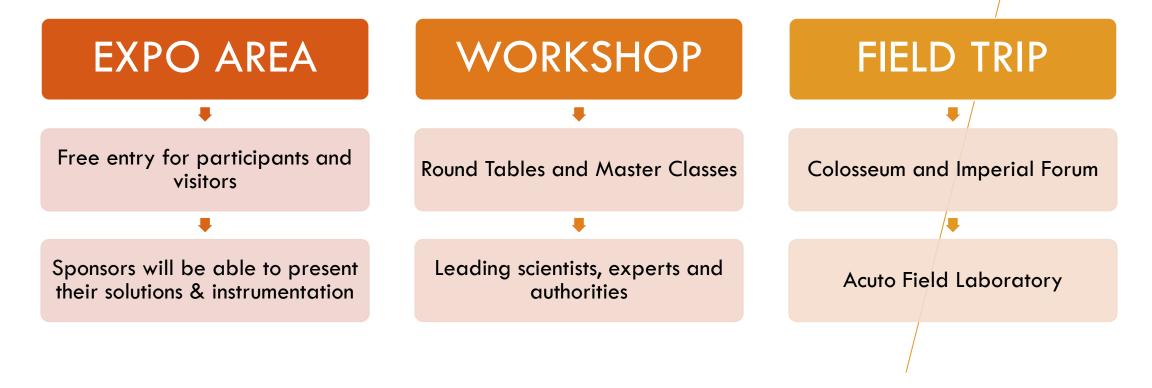

## EX CARTIERA LATINA

The exhibition area, live demos and master classes will be held in the Ex Cartiera Latina in San Giovanni neighbourhood, ancient area of Rome rich of historical architecture and archeological ruins inside the Appia Antica Park.

Via Appia Antica, 42 - 00179 Rome (IT)

### EXHIBITION HOURS

| INSTALLATION             | Tuesday 2 May   | 14.00 – 16.00 |
|--------------------------|-----------------|---------------|
|                          | Wednesday 3 May | 13.15 – 15.00 |
| EXHIBITION OPENING TIMES | Wednesday 3 May | 15.30 – 18.30 |
|                          | Thursday 4 May  | 08.30 – 18.30 |
|                          | Friday 5 May    | 08.30 – 18.00 |
| DISMANTLING              | Friday 5 May    | 18.00 – 19.00 |
|                          | Saturday 6 May  | 08.30 – 11.00 |