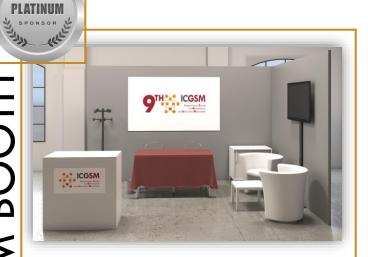

### PLATINUM SPONSORSHIP

7500,00 €

GOLD SPONSORSHIP

3500,00 €

SILVER SPONSORSHIP 2000,00 €

PREMIUM EXHIBITION SPACE (3x4) Including:

- electrical sockets
- standard shell scheme
- forex panel with company logo
- high desk with company logo & stool
- 140x70cm table with tablecloth
- 2 chairs & 2 little armchair
- coat rack & small cabinet
- monitor